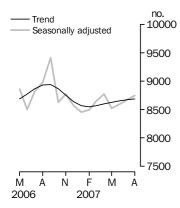

#### Private sector houses approved Total number

### PRIVATE SECTOR HOUSES

- The trend estimate for private sector houses approved rose 0.2% in August and is showing slight rises since March 2007.
- The seasonally adjusted estimate for private sector houses approved rose 0.9% in August following a revised increase of 0.9% in July.