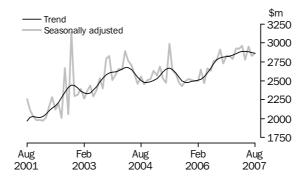

#### VALUE OF BUILDING APPROVED

- The trend estimate for the value of total building approved fell 0.1% in August. The trend estimate for the value of new residential building fell 0.4%, the value of alterations and additions was flat, while the value of non-residential building approved rose 0.3%.
- The seasonally adjusted estimate for the value of total building approved fell 0.1% in August following a revised fall of 2.9% in July. The seasonally adjusted estimate for the value of new residential building approved rose 1.3% in August, while the value of alterations and additions fell 0.3% and the value of non-residential building approved fell 1.7%.

DATA NOTES

There are no notes about the data.

Brian Pink Australian Statistician NEW RESIDENTIAL BUILDING The trend estimate for the value of new residential building is showing falls for the last three months.

## ALTERATIONS AND ADDITIONS TO RESIDENTIAL BUILDING

The trend estimate for the value of alterations and additions has been flat for the last three months.

### NON-RESIDENTIAL BUILDING

The trend estimate for the value of non-residential building has risen for the last two months following falls for the preceding four months.