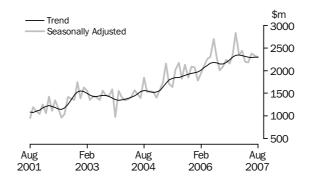

## Dwelling units approved

Total number

#### TOTAL DWELLING UNITS

- The trend estimate for total dwelling units approved rose 0.3% in August 2007 following an increase of 0.5% in July 2007.
- The seasonally adjusted estimate for total dwelling units approved fell 1.7% in August following a revised increase of 0.2% in July.

### PRIVATE SECTOR HOUSES

- The trend estimate for private sector houses approved rose 0.2% in August and is showing slight rises since March 2007.
- The seasonally adjusted estimate for private sector houses approved rose 0.9% in August following a revised increase of 0.9% in July.

### PRIVATE SECTOR OTHER DWELLING UNITS

- The trend estimate for private sector other dwellings approved fell 0.1% in August following a revised increase of 0.2% in July.
- The seasonally adjusted estimate for private sector other dwellings approved fell 3.1% in August which follows a revised fall of 7.7% in July.