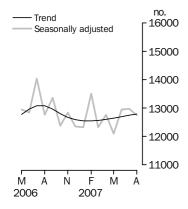

## Dwelling units approved

Total number

#### TOTAL DWELLING UNITS

- The trend estimate for total dwelling units approved rose 0.3% in August 2007 following an increase of 0.5% in July 2007.
- The seasonally adjusted estimate for total dwelling units approved fell 1.7% in August following a revised increase of 0.2% in July.