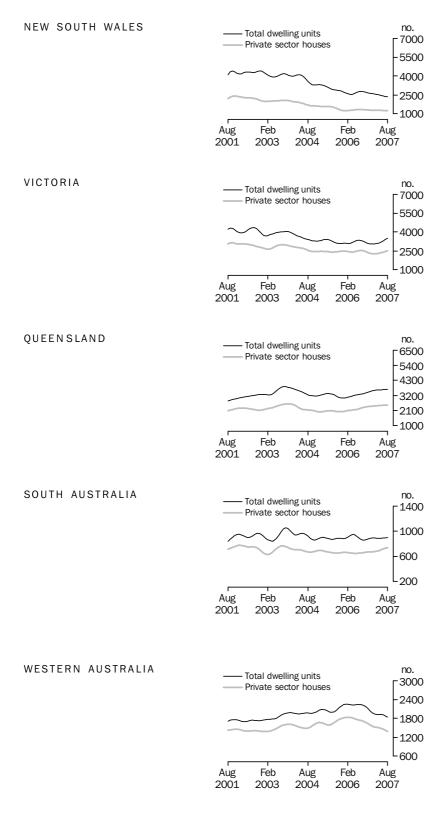

# DWELLING UNITS APPROVED STATES AND TERRITORIES

| SUMMARY COMMENTS | The trend estimate for total dwelling units approved rose 0.3% in August 2007. The   |
|------------------|--------------------------------------------------------------------------------------|
|                  | trend rose in Victoria (+2.5%), Queensland (+0.5%), South Australia (+0.3%), and the |
|                  | Northern Territory (+0.9%) but fell in New South Wales (-0.9%), Western Australia    |
|                  | (-2.0%), Tasmania (-3.4%) and the Australian Capital Territory (-0.8%).              |
|                  | The trend estimate for private sector houses approved rose 0.2% in August 2007. The  |
|                  | trend rose in Victoria (+2.0%), Queensland (+0.3%) and South Australia (+1.4%) but   |

### STATE TRENDS

The trend estimate for total number of dwelling units approved in New South Wales fell 0.9% in August and has fallen for the last twelve months. The trend estimate for the number of private sector houses fell 0.5% in August and has fallen for six consecutive months.

The trend estimate for total number of dwelling units approved in Victoria rose 2.5% in August and has risen for the last seven months. The trend estimate for the number of private sector houses rose 2.0% in August and has risen for the last six months.

The trend estimate for total number of dwelling units approved in Queensland rose 0.5% and has generally been rising for the last 21 months. The trend estimate for the number of private sector houses rose 0.3% in August and is now showing rises for 21 months.

The trend estimate for total number of dwelling units approved in South Australia rose 0.3% in August and has risen for the last four months. The trend estimate for the number of private sector houses rose 1.4% in August and has risen for the last 14 months.

The trend estimate for total dwelling units approved in Western Australia fell 2.0% in August and is now showing a general decline for the last 12 months. The trend estimate for the number of private sector houses fell 2.9% in August and is showing falls for the last 18 months.