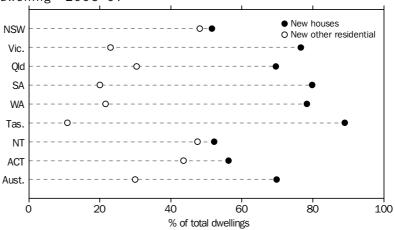

### DWELLINGS APPROVED BY TYPE OF DWELLING 2006-07

#### SUMMARY COMMENT

Of the 152,900 dwelling units approved in Australia in 2006–07, 106,038 (69.4%) were new houses. Although new houses accounted for over 50% of approved dwellings units in each of the States and Territories the mix of dwelling types varied significantly across the States and Territories. New houses accounted for over 75% of all dwelling units in Victoria (76.0%), South Australia (79.6%), Western Australia (77.7%) and Tasmania (87.5%).

# DWELLINGS APPROVED, States and territories—By type of dwelling—2006–07