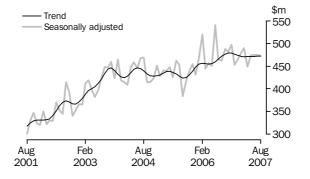

#### VALUE OF BUILDING APPROVED

- The trend estimate for the value of total building approved fell 0.1% in August. The trend estimate for the value of new residential building fell 0.4%, the value of alterations and additions was flat, while the value of non-residential building approved rose 0.3%.
- The seasonally adjusted estimate for the value of total building approved fell 0.1% in August following a revised fall of 2.9% in July. The seasonally adjusted estimate for the value of new residential building approved rose 1.3% in August, while the value of alterations and additions fell 0.3% and the value of non-residential building approved fell 1.7%.

### NON-RESIDENTIAL BUILDING

The trend estimate for the value of non-residential building has risen for the last two months following falls for the preceding four months.